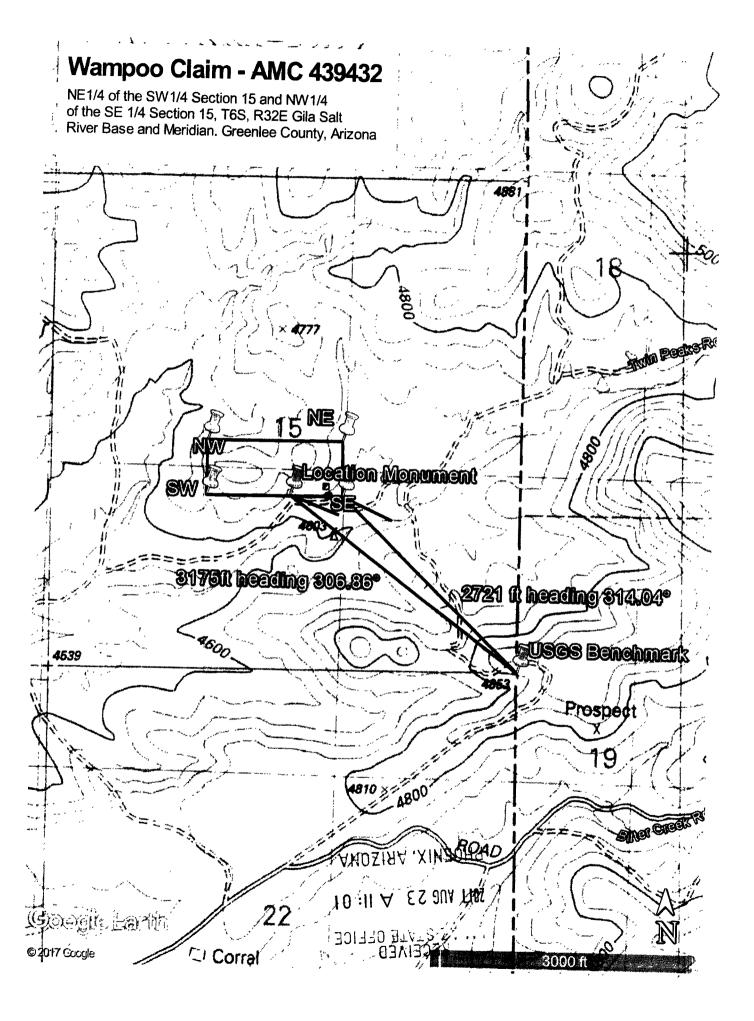

Meridian

Greenlee County, Arizona

### **Metes and Bounds**

Start at the USGS Benchmark at the SE corner of Section 15, T6S, R32E Gila Salt River Base and Meridian Greenlee County, Arizona. From the USGS Benchmark head northwest (314.04°) 2721ft to the SE corner of the Wampoo Claim, then head west (270°) 1500ft to the SW corner. Head north (0°) 600ft to the NW corner, head east (90°) 1500ft to the NE corner of the claim then head south (180°) 600ft to return to the SE claim corner.

The location monument is 3175ft northwest (306.86°) of the USGS Benchmark.

**Location Monument** 32°54'33.7"N, 109° 3'21.0"W

**NW** 32°54'39.5"N, 109° 3'31.8"W

**NE** 32°54'39.5"N, 109° 3'14.3"W

**SE** 32°54'33.6"N, 109° 3'14.2"W

**sw** 32°54'33.6"N, 109° 3'31.9"W

ZIII AUG 23 A II: O PHOENIX. ARIZONA



| LOCATION NOTICE FOR LODE MINING CLAIM  ☐ Amendment BLM Serial # 439 43 2