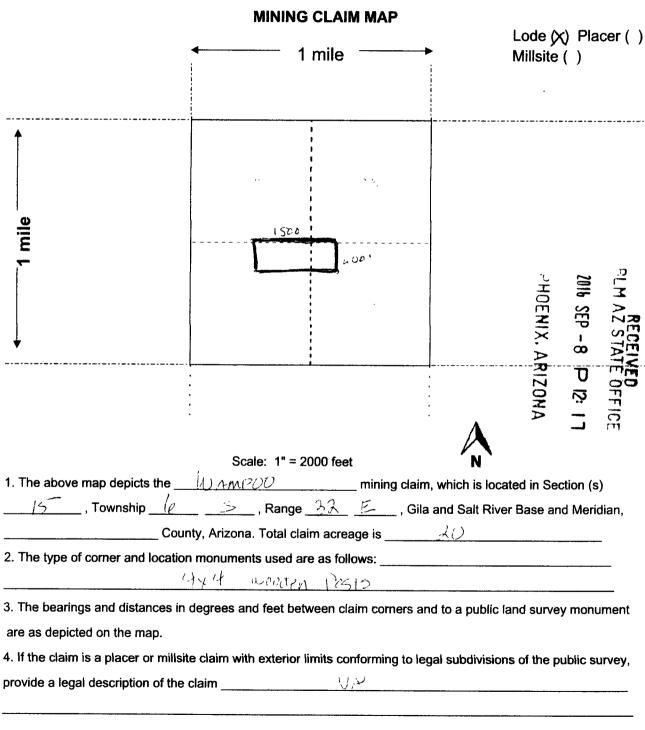

| ****                    |                   |                |



RUN TIME: 01:15 PM

# DEPARTMENT OF INTERIOR BUREAU OF LAND MANAGEMENT

RUN DATE:

09/08/2016

Input Parameters for Geographic Report with Land

System Id = CR

Admin State = AZ

Geo State =

Casetype =

Casetype Txt =

Case Disp Txt = AUTHORIZED, CANCELLED, EXPIRED, PENDING, REJECTED, RELINQUISHED, VOID, WITHDRAWN

Mer Twp Rng =

Mtrs = 14 0060S 0320E 015, 14 0060S 0320E 999

Commodity =

Commodity Txt =

Adm Agency Begins With

Total Rows Returned:

0

NO WARRANTY IS MADE BY BLM FOR USE OF THE DATA FOR PURPOSES NOT INTENDED BY BLM

RUN DATE: 09/08/16 01:17 PM

STATE:

UNITED STATES DEPARTMENT OF THE INTERIOR **BUREAU OF LAND MANAGEMENT GEOGRAPHIC REPORT WITH LAND SORTED BY SERIAL NUMBER** 

Page 1 of 1

Casetype Case Disp MER TWP RNG SEC SUR TYPE SUR NR SUF **SUBDIVISION ACT PEND** 

>